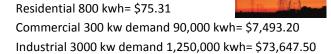

# Clarkston, Washington Utility Information:

### **Electricity**

Residential 800 kwh= \$67.72 Commercial 300 kw demand 90,000 kwh= \$8,380.10 Industrial 3000 kw demand 1,250,000 kwh= \$85,672.50