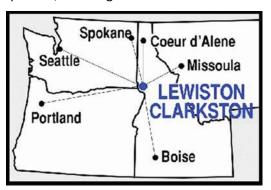

#### (Highway Miles)

Portland, Oregon- 335 miles Seattle, Washington- 318 miles Boise, Idaho- 273 miles Spokane, Washington- 110 miles