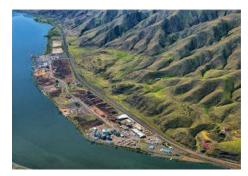

## Port of Lewiston-Idaho's Seaport

The Port of Lewiston is the most inland seaport on the West Coast, located 465 river miles from the ocean. It is strategically located to link the Inland Northwest to global trade markets by connecting to the Columbia Snake River System, part of American's Marine High-way Corridors. The waterway is managed by the U.S. Army Corps of Engineers.

### Port of Lewiston's Role in Economic Development

The Port is a publicly owned economic development organization serving Nez Perce County and beyond. Aside from facilitating intermodal transportation and international trade, the Port develops industrial and business parks, installs needed infrastructure, operates a business incubator program and provides community grants for economic development purposes. Job creation is the primary goal of activities and investments.